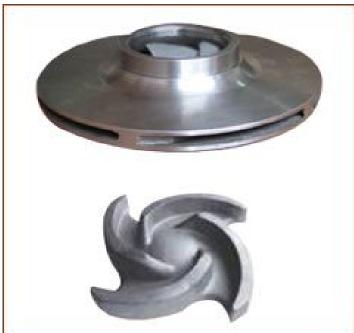

## **Pump Impellers**

hand the state of the state of

Centrifugal pump are the most common type of pump used in plumbing systems