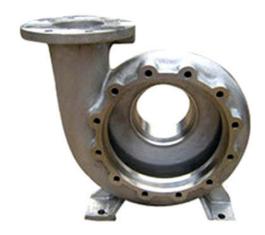

## Centrifugal Pump Castings

The wide assortment of centrifugal pump castings offered by us is of top-notch quality and caters to the specific requirements. These centrifugal pump castings are made of excellent quality raw material including carbon steel, alloy steel, stainless steel and others which stands high water pressure. Also, these castings are available with critical cores and desired number of intrical inside profiles. **Features:** 

## **Technical Details**

- Components: Open Impeller, Closed Impeller, Casing, Split Type Casing, Wear Ring, Liner, Stuffing Box, Cover, Bearing Housing, Bearing Cover, Pump Housing, End Cover, Pin Retainer Sleeve, Gland, Bracket, Flanges (Round, Neck & Square), Middle Support
  - Type: Axial-Flow, Mixed-Flow, Corrosion Resistant Type, High Pressure Type.